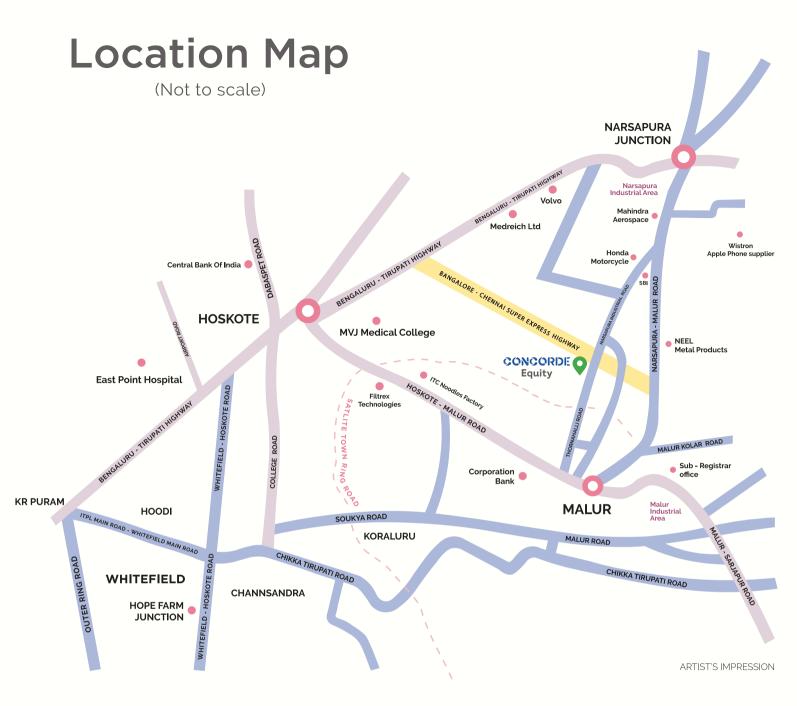

#### CONNECTIVITY

Malur Bus Stop **8 Mins**Malur Railway Station **10 Mins**Bangalore International Airport **30 Mins** 

#### **EDUCATIONAL INSTITUTIONS**

SFS School Malur **8 Mins**JSS Public School **10 Mins**BGS School & College **10 Mins**MVJ Engineering College **15 Mins**CBIT Engineering College **20 Mins** 

#### **HOSPITALS**

Malur Govt Hospital **8 Mins**Mvj Medical College & Hospital **15 Mins**Jalappa Medical College & Hospital **15 Mins** 

#### MALLS

Orion Uptown Mall **20 mins** Forum Shantiniketan Mall **30 mins** 

#### **INDUSTRIES**

KIADB (Narasapura) Wistron(Apple) 12 mins Honda, Mahindra Aerospace, Bando etc. KIADB (Malur) Flipkart ,Amazon, 14 mins ITPL (Whitefield) 20 mins

#### **NEIGHBOURHOOD**

Bangalore - Chennai Proposed Expressway **2 mins** Bangalore - Tirupathi NH **15 mins** Chikka tirupathi **15 mins** 