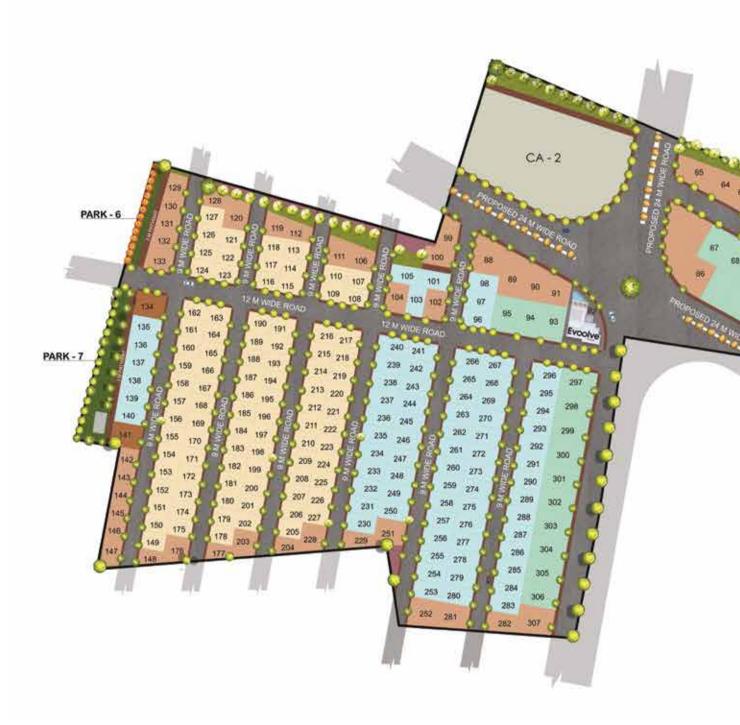

# **Master Plan**

## PARK 1

CRICKET NET
MULTIPURPOSE PLAY COURT
BASKETBALL | VOLLEYBALL COURTS
PLAY LAWN
SEATING GALLERY

## PARK 2

WALKWAY FLORAL GARDEN FLORAL TREE PARK

## PARK 3

AMPHI-THEATRE
TOT-LOT
PLAY SAND
KIDS PLAY AREA
GAZEBO
JOGGING TRACK
URBAN WOODS
PLUMERIA COURT

## PARK 4

YOGA LAWN
OUTDOOR GYM
BARBEQUE PAVILION
FUTSAL | MULTIPURPOSE PLAY FIELD
PARTY LAWN
PAVED PLAZA

## PARK 5

SEATS ACCENT TREES

## PARK 6

INTERACTIVE SEATING NICHE

## PARK 7

TOT-LOT
NANNY'S SEATING CORNER
KIDS PLAY AREA
YOGA LAWN | MULTI USE ACTIVITY LAWN