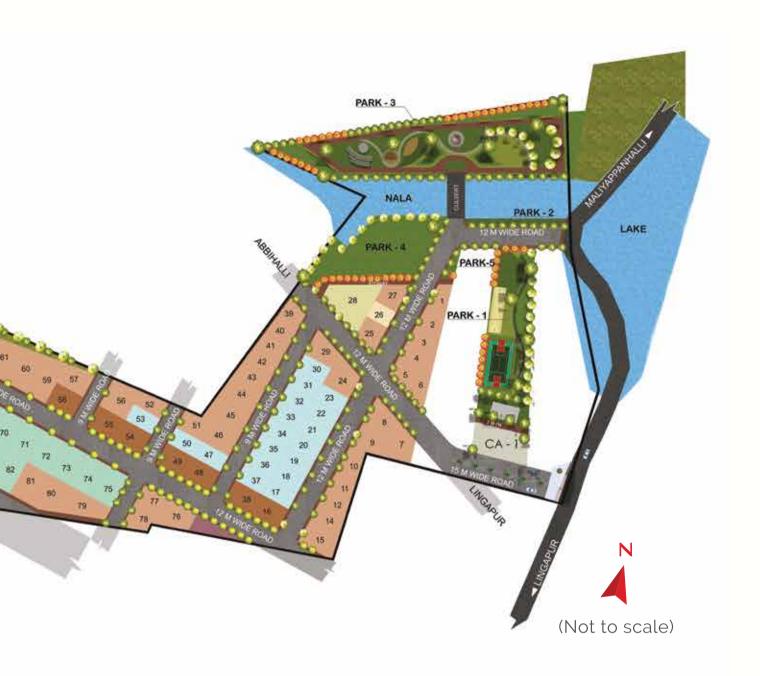

# **Master Plan**

## PARK 1

CRICKET NET
MULTIPURPOSE PLAY COURT
BASKETBALL | VOLLEYBALL COURTS
PLAY LAWN
SEATING GALLERY

## PARK 2

WALKWAY FLORAL GARDEN FLORAL TREE PARK

## PARK 3

AMPHI-THEATRE
TOT-LOT
PLAY SAND
KIDS PLAY AREA
GAZEBO
JOGGING TRACK
URBAN WOODS
PLUMERIA COURT

## PARK 4

YOGA LAWN
OUTDOOR GYM
BARBEQUE PAVILION
FUTSAL | MULTIPURPOSE PLAY FIELD
PARTY LAWN
PAVED PLAZA

## PARK 5

SEATS ACCENT TREES

## PARK 6

INTERACTIVE SEATING NICHE

## PARK 7

TOT-LOT
NANNY'S SEATING CORNER
KIDS PLAY AREA
YOGA LAWN | MULTI USE ACTIVITY LAWN